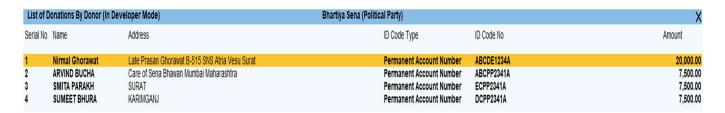

#### DONOR WISE AGGREGATE DONATIONS

Navigation →

GATEWAY OF TALLY -> DISPLAY MORE REPORTS -> DONATIONS BY DONOR (UNDER HEAD STATUTORY)

OR

GATEWAY OF TALLY MENU -> D + Y KEYSTROKES

This Report can be used to prepare Details of Donors who have contributed more than Rs. 20,000/- in a Financial Year to be submitted to the

Note: We use ID Code No to aggregate the Donations Donor Wise.

System Limitation: Use of Different ID Types by Donor

TO EXPORT TO EXCEL

Navigation → ALT+ X

8|Page

Version: Nirmal Ghorawat / Donation Receipt for POLITICAL PARTY / 1.0 / April-2024