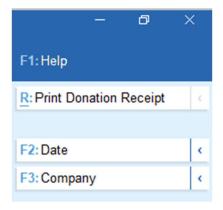

#### 7. PRINT AS DONATION RECEIPT

Navigation → VOUCHER SCREEN -> ALT + R

CLICK BUTTON ON TOP RIGHT CORNER (R: PRINT DONATION RECEIPT)