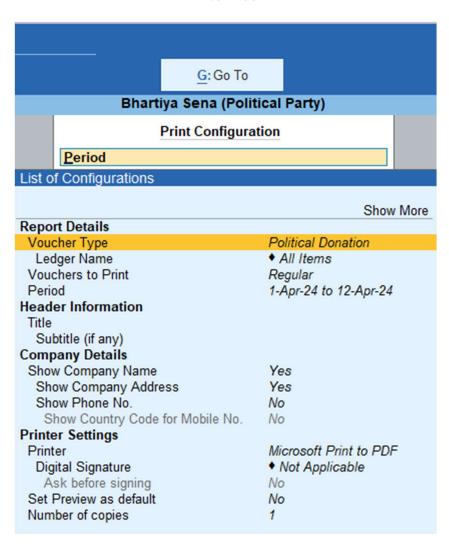

#### 10. MULTI VOUCHER PRINT

Navigation  $\rightarrow$  GATEWAY OF TALLY -> PRINT (ALT + P) -> OTHERS  $\leftarrow$  |

OR

GATEWAY OF TALLY MENU -> ALT + P --> O <--- |

THEN SELECT MULTI-VOUCHER + ENTER

**CONFIGURE + ENTER** 

#### **SELECT PERIOD RANGE**

## **Report Details**

From (blank for beginning): 1-4-2024

To (blank for end) : 31-3-25