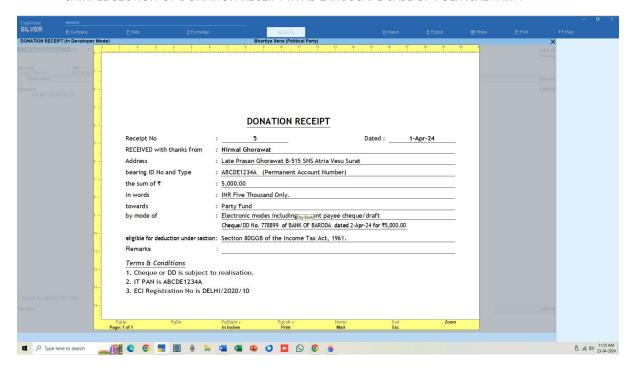

nation Receipt? (Yes / No): Yes

Narration:

Being Donation Received as per Details

NEW FORM WILL POPUP FOR DETAILS OF DONOR AND DONATION

**Donor Details Donor Name** Nirmal Ghorawat Donor Address : Late Prasan Ghorawat B-515 SNS Atria Vesu Surat Donor ID Type Code : Permanent Account Number Donor ID No : ABCDE1234A **Donation Details** Donation towards : Party Fund Income Tax Deduction u/s Section 80GGB Mode of Donation : Electronic modes including account payee cheque/draft

Various Dropdown Lists have been provided to capture correct data and faster data entry.







#### 7. PRINT AS DONATION RECEIPT

Navigation → VOUCHER SCREEN -> ALT + R

CLICK BUTTON ON TOP RIGHT CORNER (R: PRINT DONATION RECEIPT)



#### SAMPLE SECTION OF DONATION RECEIPT IN A5 LANDSCAPE CASE OF POLITICAL PARTY



#### 8. REGISTER OF ALL DONATION RECEIPTS

Navigation →

GATEWAY OF TALLY -> DISPLAY MORE REPORTS -> ACCOUNT BOOKS --> DONATION RECEIPTS

OR

GATEWAY OF TALLY MENU -> D + A + N KEYSTROKES

### **DONATION RECEIPTS REGISTER**



SCROLL / PRESS ENTER KEY TO GO TO SELECTED VOUCHER → ALTER / DISPLAY or ALT+R to PRINT DONATION RECEIPT

7 | Page

Version: Nirmal Ghorawat / Donation Receipt for POLITICAL PARTY / 1.0 / April-2024

#### DONOR WISE AGGREGATE DONATIONS

Navigation →

GATEWAY OF TALLY -> DISPLAY MORE REPORTS -> DONATIONS BY DONOR (UNDER HEAD STATUTORY)

OR

GATEWAY OF TALLY MENU -> D + Y KEYSTROKES



This Report can be used to prepare Details of Donors who have contributed more than Rs. 20,000/- in a Financial Year to be submitted to the

Note: We use ID Code No to aggregate the Don