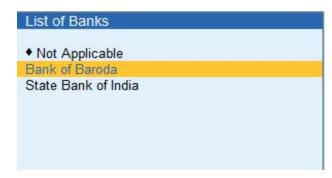

## 5. Create Voucher Type for Donation Receipt

Navigation → Gateway of Tally->Create or Alter-->Voucher Type- ENTER <--|

Options (Highlighted in Blue)

Enable as Donation Receipt? --> Set as **Yes** 

Bank (Donation) --> Select from Dropdown

List of Bank Ledgers as entered in Tally will be made available for selection: