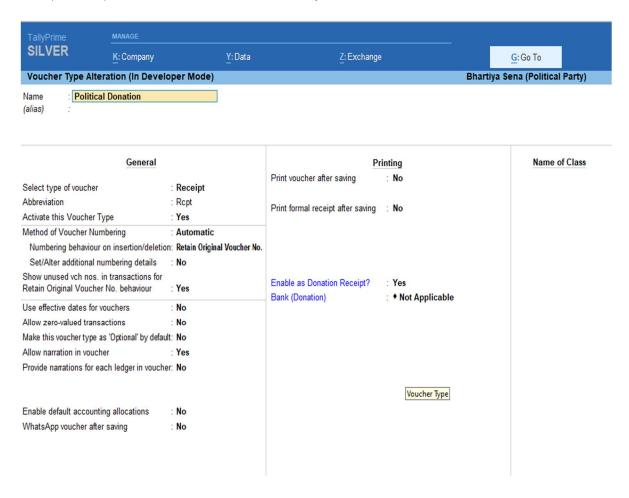

## 5. Create Voucher Type for Donation Receipt

Navigation → Gateway of Tally->Create or Alter-->Voucher Type- ENTER <--|

Options (Highlighted in Blue)

Enable as Donation Receipt? --> Set as **Yes** 

Bank (Donation) --> Select from Dropdown