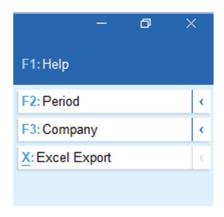

Note: We use ID Code No to aggregate the Donations Donor Wise.

System Limitation: Use of Different ID Types by Donor

TO EXPORT TO EXCEL

Navigation → ALT+ X

8|Page

Version: Nirmal Ghorawat / Donation Receipt for POLITICAL PARTY / 1.0 / April-2024