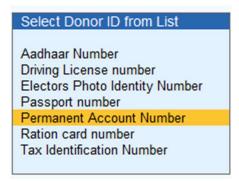

Narration:

Being Donation Received as per Details

NEW FORM WILL POPUP FOR DETAILS OF DONOR AND DONATION

**Donor Details Donor Name** Nirmal Ghorawat Donor Address : Late Prasan Ghorawat B-515 SNS Atria Vesu Surat Donor ID Type Code : Permanent Account Number Donor ID No : ABCDE1234A **Donation Details** Donation towards : Party Fund Income Tax Deduction u/s Section 80GGB Mode of Donation : Electronic modes including account payee cheque/draft