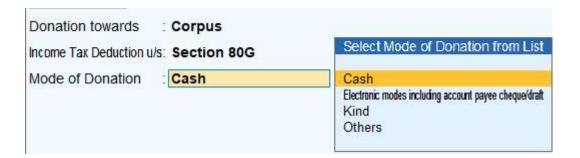

Narration:

Being Donation Received as per Details

NEW FORM WILL POPUP FOR DETAILS OF DONOR AND DONATION

**Donor Details Donor Name** Nirmal Ghorawat Donor Address : Late Prasan Ghorawat B-515 SNS Atria Vesu Surat Donor ID Type Code : Permanent Account Number Donor ID No : ABCDE1234A **Donation Details** Donation towards : Party Fund Income Tax Deduction u/s Section 80GGB Mode of Donation : Electronic modes including account payee cheque/draft