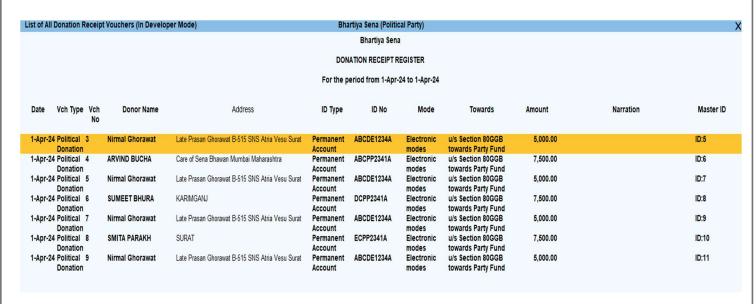

#### 8. REGISTER OF ALL DONATION RECEIPTS

Navigation →

GATEWAY OF TALLY -> DISPLAY MORE REPORTS -> ACCOUNT BOOKS --> DONATION RECEIPTS

OR

GATEWAY OF TALLY MENU -> D + A + N KEYSTROKES

### **DONATION RECEIPTS REGISTER**

SCROLL / PRESS ENTER KEY TO GO TO SELECTED VOUCHER → ALTER / DISPLAY or ALT+R to PRINT DONATION RECEIPT

7 | Page

Version: Nirmal Ghorawat / Donation Receipt for POLITICAL PARTY / 1.0 / April-2024