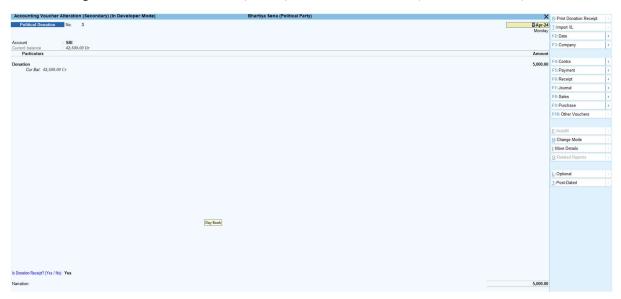

#### 6. RECEIPT VOUCHER ENTRY

Navigation → Gateway of Tally-> "V" VOUCHER -> F6 (RECEIPT VOUCHER)

If you want to enter details as Donation Receipt then:-

Is Donation Receipt? --> Set as Yes

Is Donation Receipt? (Yes / No): Yes

Narration:

Being Donation Received as per Details

NEW FORM WILL POPUP FOR DETAILS OF DONOR AND DONATION

**Donor Details Donor Name** Nirmal Ghorawat Donor Address : Late Prasan Ghorawat B-515 SNS Atria Vesu Surat Donor ID Type Code : Permanent Account Number Donor ID No : ABCDE1234A **Donation Details** Donation towards : Party Fund Income Tax Deduction u/s Section 80GGB Mode of Donation : Electronic modes including account payee cheque/draft